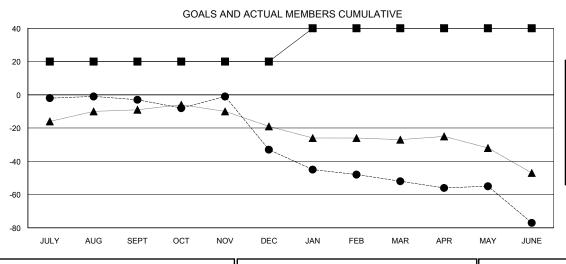

## LOCATION WEST VIRGINIA

**GMT CA** 

| Clubs  RESULTS FOR 2018-2019 |               |           |               | Members               |                           |                         |                                              |
|------------------------------|---------------|-----------|---------------|-----------------------|---------------------------|-------------------------|----------------------------------------------|
|                              |               |           |               | RESULTS FOR 2018-2019 |                           |                         |                                              |
| QUARTER                      | NEW CLUB GOAL | NEW CLUBS | DROPPED CLUBS | QUARTER               | MEMBER GROWTH NET<br>GOAL | MEMBER GROWTH<br>ACTUAL | DROPPED MEMBERS ACTUAL (including transfers) |
| JULY/AUG/SEPT                | 1             | 0         | 1             | JULY/AUG/SEPT         | 20                        | 31                      | 30                                           |
| OCT/NOV/DEC                  | 0             | 0         | 0             | OCT/NOV/DEC           | 0                         | 25                      | 51                                           |
| JAN/FEB/MAR                  | 1             | 0         | 1             | JAN/FEB/MAR           | 20                        | 19                      | 36                                           |
| APR/MAY/JUNE                 | 0             | 0         | 0             | APR/MAY/JUNE          | 0                         | 23                      | 46                                           |

| -■- MEMBER GROWTH NET GOAL        |  |
|-----------------------------------|--|
| - ● - MEMBER GROWTH ACTUAL        |  |
| - ▲ - LAST YEAR MEMBERSHIP ACTUAL |  |
|                                   |  |
|                                   |  |
|                                   |  |